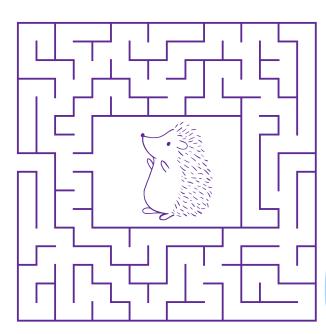

## 

#2 Can you assist the two lost hedgehogs in finding their way through the maze to meet each other? Trace a path through the twists and turns to guide each hedgehog to navigate the maze and reunite in the centre.