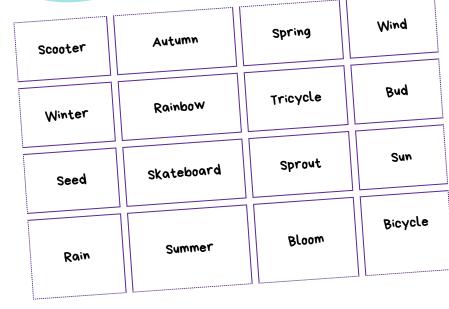

#1 Find four groups of words

#4 Unscramble the spring words PTLU TIKE RIDB GDEOHHEG ICPNIC **RTNCALAO** 

Who am 1? I am a bow that is difficult to tie.

The Rainbow

**Enjoyed Puzzling?** daybreakfgc.org.uk/puzzling

Subscribe

.ieoonier (godegbed

Growing Plants: Seed, Bloom, Bud, Sprout. Seasons: Spring, Summer, Autumn, Winter.#4 Kite, bird, tulip, picnic, Answers: #1 Wheel Companions: Skateboard, Scooter, Tricycle, Bicycle. Weather Wonders: Rain, Sun, Rainbow, Wind