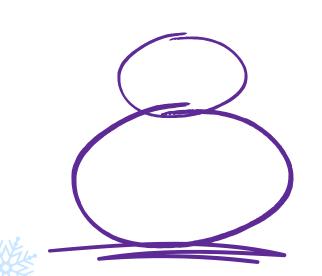

#2 Decorate your snowman

#4 Unscramble the wintery words TWENIR DCLO VSEGOL EBRCDEME FIEONBR

LOWLBNSA

**Enjoyed Puzzling?** daybreakfgc.org.uk/puzzling

Saturn, Mars. Items for a snowman; Hat, Scart, Carrot, Sticks. #4: Winter, Gloves, Cold, Bonfire, December, Snowball. Answers: #1 Points on a compass; North, South, East, West. Weathers; Ice, Cold, Snow, Frost. Planets; Venus, Iupiter