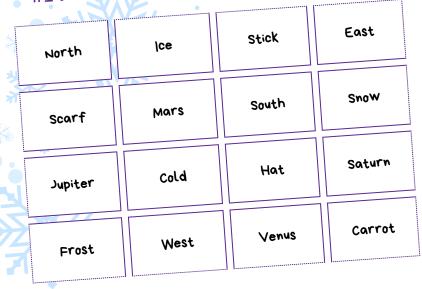

## #1 Find four groups of words

| Winter Edition                              |               |                 | a     |     | C        | е | ľ |  |
|---------------------------------------------|---------------|-----------------|-------|-----|----------|---|---|--|
|                                             | igloo<br>snow | р               | W     | g   | 0        | S | Ι |  |
|                                             | ice           | S               | n     | 0   | W        | С | h |  |
| #3 Finish the winter tale                   | elf           | n               | е     | Ι   | е        | а | 0 |  |
|                                             | frost         | b               | n     | 0   | X        | r | S |  |
| Once upon a time there was                  | <b>&gt;</b>   | t               | S     | 0   | r        | f | t |  |
| They went on an adventure to                | •             | n               | W     | r   | е        | g | t |  |
| That day, the weather was                   | which mad     | e the           | ir jo | urn | ey       |   |   |  |
| really So a                                 | had t         | had to come and |       |     |          |   |   |  |
| rescue them using                           | _and          |                 |       |     | <u>.</u> |   |   |  |
| Luckily, they all made it home in time for_ |               |                 |       |     |          | • |   |  |
|                                             |               |                 |       |     |          |   |   |  |

#2 Decorate your snowman

#4 Unscramble the wintery words TWENIR DCLO VSEGOL EBRCDEME FIEONBR

LOWLBNSA

**Enjoyed Puzzling?** daybreakfgc.org.uk/puzzling

Saturn, Mars. Items for a snowman; Hat, Scart, Carrot, Sticks. #4: Winter, Gloves, Cold, Bonfire, December, Snowball. Answers: #1 Points on a compass; North, South, East, West. Weathers; Ice, Cold, Snow, Frost. Planets; Venus, Iupiter